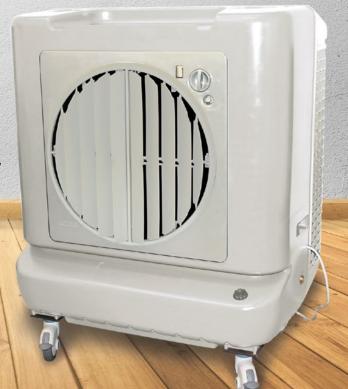

## Durango Portable Evaporative Cooler

Delivering the freshness of natural cooling to the great outdoors

## Durango Portable Evaporative Cooler

Delivering the freshness of natural cooling to the great outdoors

The all new Durango Portable from Bonaire is a compact evaporative cooler which can be easily wheeled whenever and to wherever it is needed to provide the ultimate in outdoor cooling comfort.