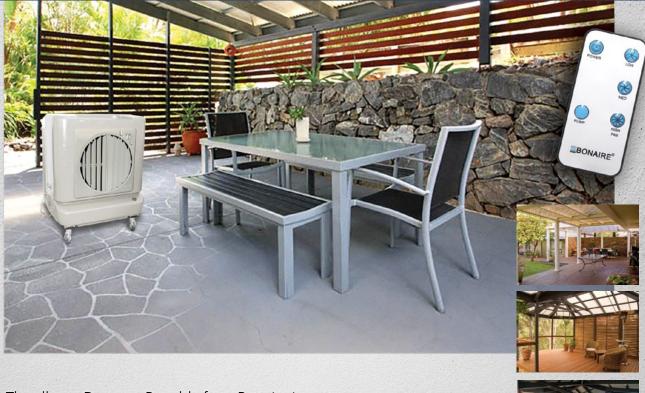

The Durango Portable is designed to cool an area of up to 900 square feet so it is perfect for large outdoor entertaining areas.

Durango is quiet to run, friendly to the environment, and economical to purchase and operate.

Complete with a dedicated full function remote control, the Durango Portable provides the perfect solution for cool comfort for your outdoor lifestyle.