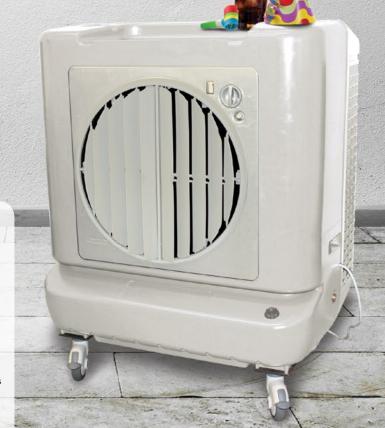

## Durango Portable Evaporative Cooler

Delivering the freshness of natural cooling to the great outdoors

## Durango Portable Evaporative Cooler

Delivering the freshness of natural cooling to the great outdoors

The all new Durango Portable from Bonaire is a compact evaporative cooler which can be easily wheeled whenever and to wherever it is needed to provide the ultimate in outdoor cooling comfort.